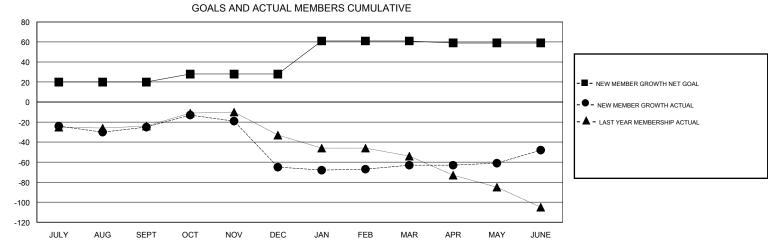

## **OPEN LOCATION ALABAMA GMT CA** Clubs Members RESULTS FOR 2016-2017 RESULTS FOR 2016-2017 NEW CLUB GOAL NEW CLUBS DROPPED CLUBS NEW MEMBER GROWTH NEW MEMBER DROPPED QUARTER QUARTER NET GOAL (not reinstated GROWTH ACTUAL (not MEMBERS ACTUAL or transfers) reinstated or transfers) (including transfers) 0 0 20 30 55 JULY/AUG/SEPT JULY/AUG/SEPT 0 0 1 8 22 62 OCT/NOV/DEC OCT/NOV/DEC 0 33 27 25 JAN/FEB/MAR JAN/FEB/MAR 0 0 0 -2 31 APR/MAY/JUNE APR/MAY/JUNE 46